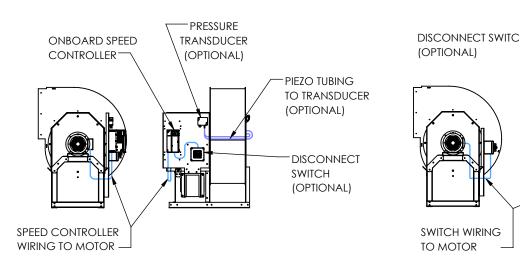

## **Notes**

- Input Power should be connected to Disconnect Switch (if ordered) otherwise can be mounted direct to Onboard Speed Controller or Motor.
- Mounted Electrical Accessories include Disconnect Switch, Onboard Speed Controller, and Pressure Transducer.
- Mounting Panel shall be located on right side of pedestal as viewed from drive side.

## ARRANGEMENT-4 WITH ONBOARD SPEED CONTROLLER