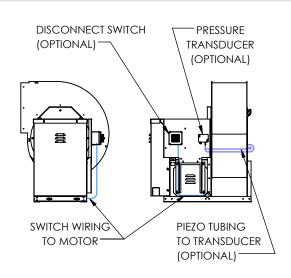

## **Notes**

- Input Power should be connected to Disconnect Switch (if ordered) otherwise can be mounted direct to Onboard Speed Controller or Motor.
- Mounted Electrical Accessories include Disconnect Switch, Onboard Speed Controller, and Pressure Transducer.
- Mounting Panel shall be located on right side of pedestal as viewed from drive side.

## ARRANGEMENT-4 WITHOUT ONBOARD SPEED CONTROLLER

**ONBOARD SPEED CONTROLLER** 

ARRANGEMENT-10 WITHOUT
ONBOARD SPEED CONTROLLER

REVISION:

FORM:

REPLACES: