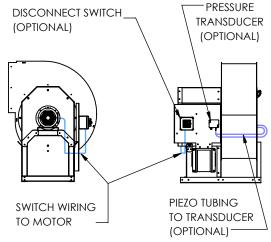

## **Notes**

- Input Power should be connected to Disconnect Switch (if ordered) otherwise can be mounted direct to Onboard Speed Controller or Motor.
- Mounted Electrical Accessories include Disconnect Switch, Onboard Speed Controller, and Pressure Transducer.
- Mounting Panel shall be located on right side of pedestal as viewed from drive side.

## ARRANGEMENT-4 WITHOUT ONBOARD SPEED CONTROLLER

**ONBOARD SPEED CONTROLLER** 

ARRANGEMENT-10 WITHOUT
ONBOARD SPEED CONTROLLER

REVISION:

FORM:

REPLACES: