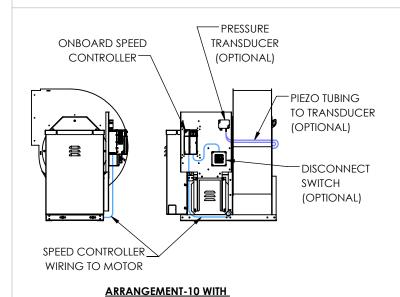

## **Notes**

- Input Power should be connected to Disconnect Switch (if ordered) otherwise can be mounted direct to Onboard Speed Controller or Motor.
- Mounted Electrical Accessories include Disconnect Switch, Onboard Speed Controller, and Pressure Transducer.
- Mounting Panel shall be located on right side of pedestal as viewed from drive side.